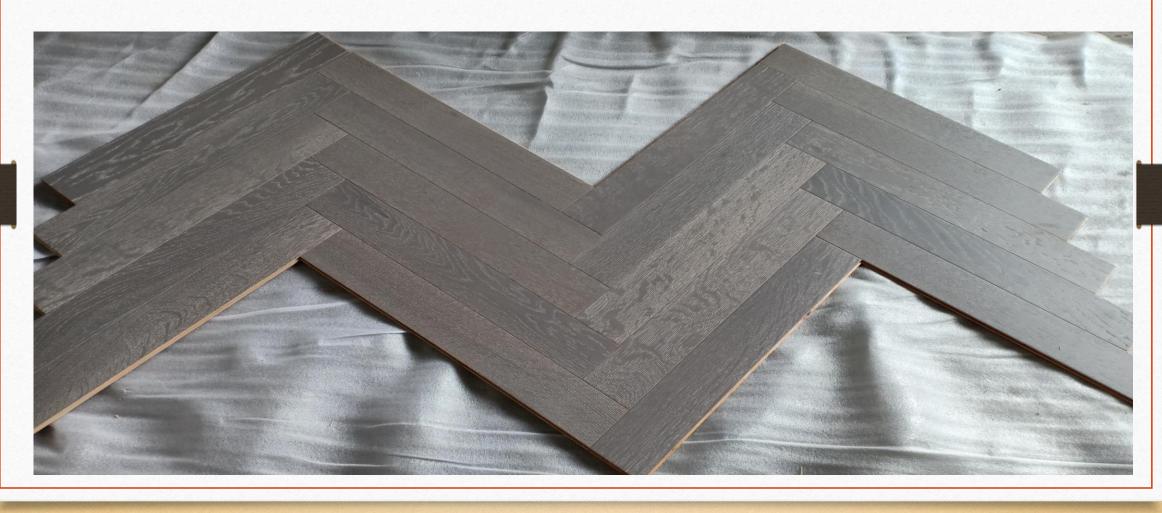

## WOOD WALK HERRINGBONE COLLECTION

Oak Natural

American Walnut

Burma Teak

Light Grey

#### 3) Light Grey – 600\*90\*14/3 mm Area Per box-11.623 Sqft

It's not just our options that we are known for.

There's one more thing: