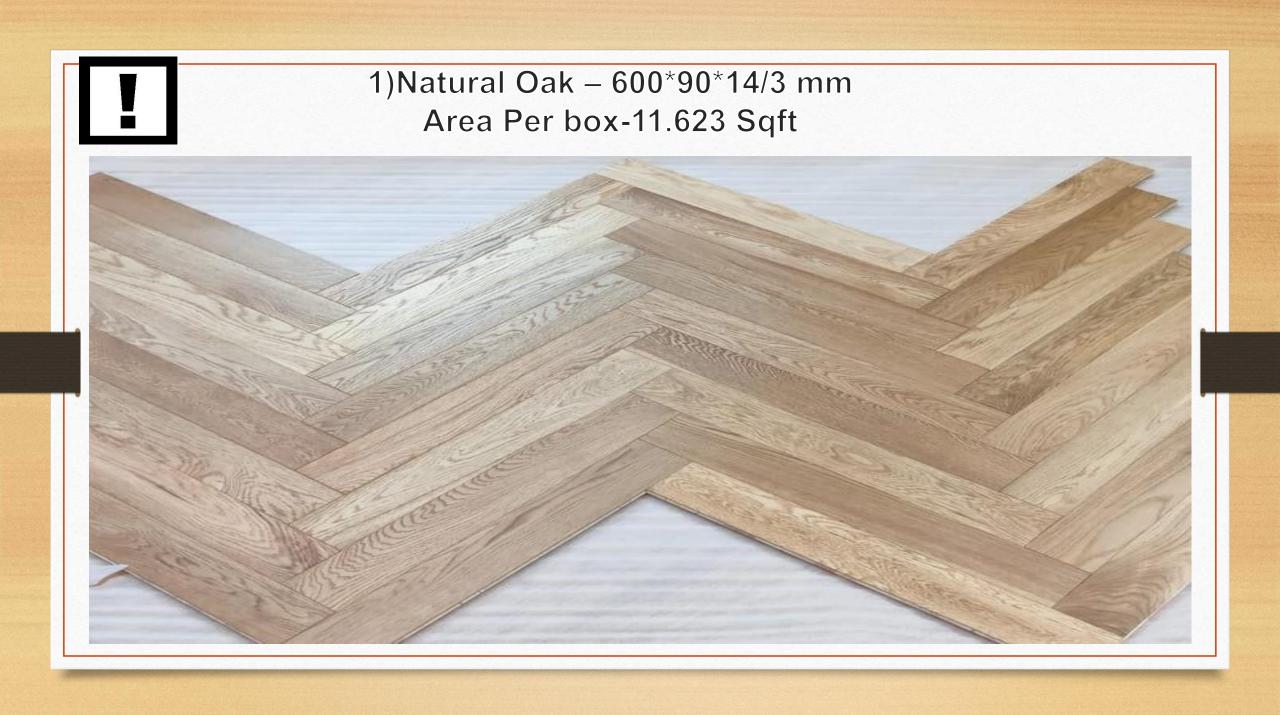

## WOOD WALK HERRINGBONE COLLECTION

Oak Natural

American Walnut

Burma Teak

Light Grey