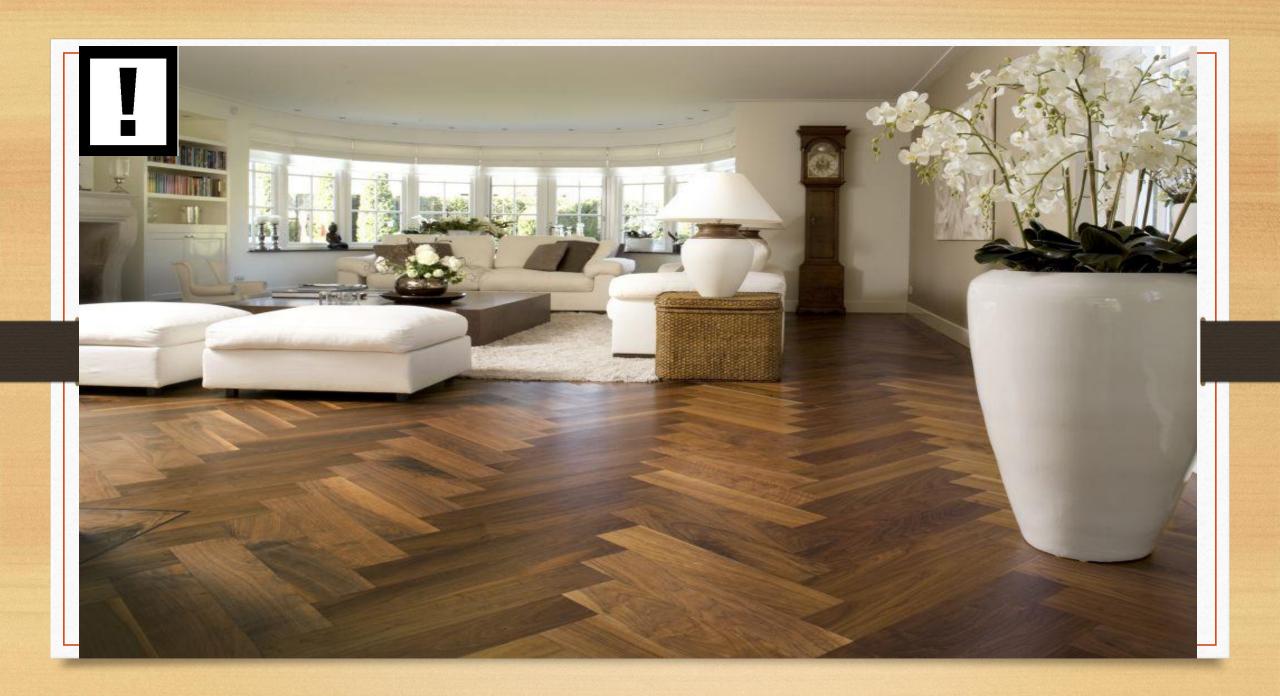

#### 2)American Walnut -

- a) 490\*70\*14/3 mm. Area Per box-13.29 Sqft
- b) 600\*90\*14/3 mm, Area Per box-11.623 Sqft