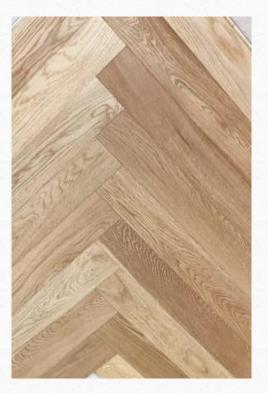

## WOOD WALK HERRINGBONE COLLECTION

Oak Natural

American Walnut

Burma Teak

Light Grey