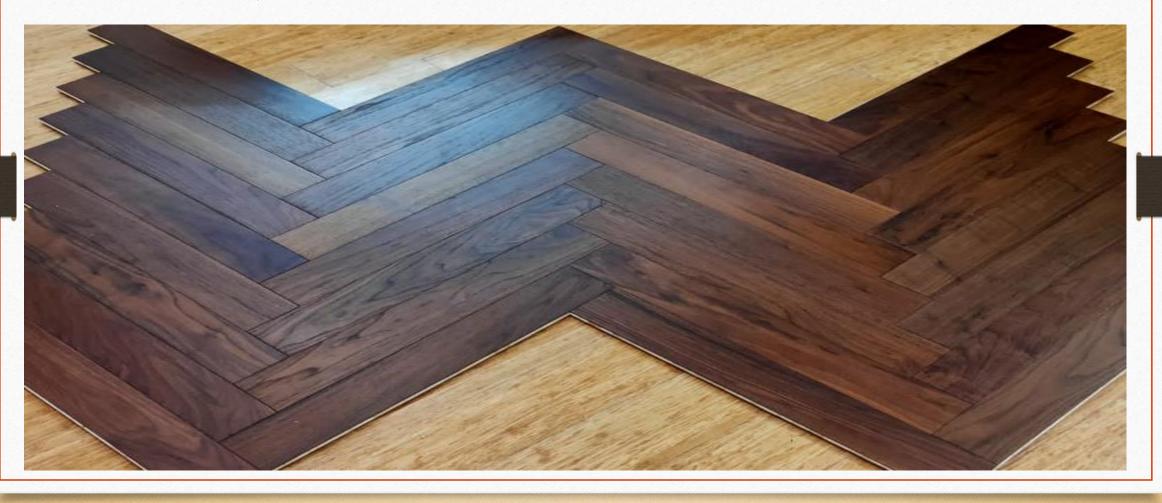

#### 2)American Walnut -

- a) 490\*70\*14/3 mm. Area Per box-13.29 Sqft
- b) 600\*90\*14/3 mm, Area Per box-11.623 Sqft