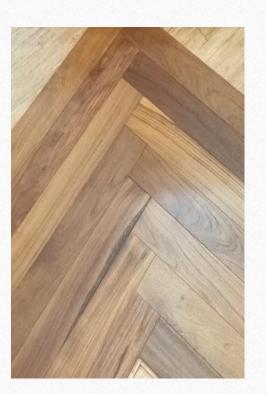

## WOOD WALK HERRINGBONE COLLECTION

Oak Natural

American Walnut

Burma Teak

Light Grey

#### 3) Burma Teak- 600\*90\*14/3 mm Area Per box-11.623 Sqft