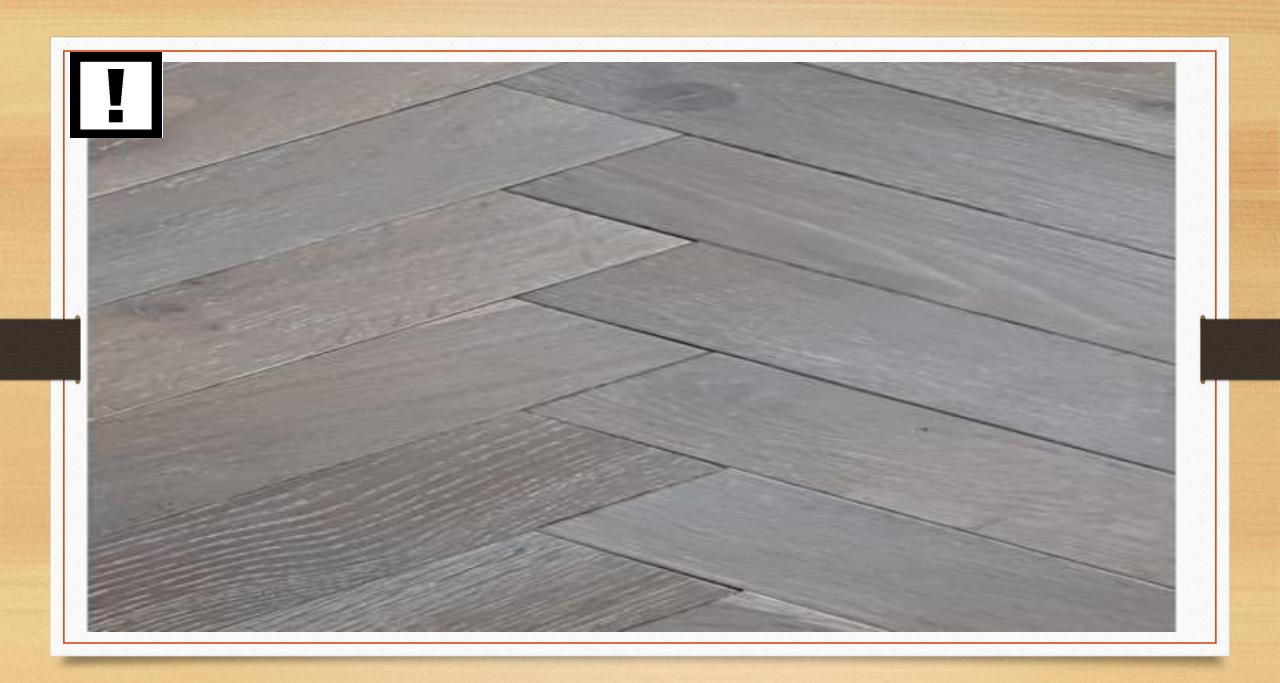

## WOOD WALK HERRINGBONE COLLECTION

Oak Natural

American Walnut

Burma Teak

Light Grey

#### 3) Light Grey – 600\*90\*14/3 mm Area Per box-11.623 Sqft

It's not just our options that we are known for.

There's one more thing: