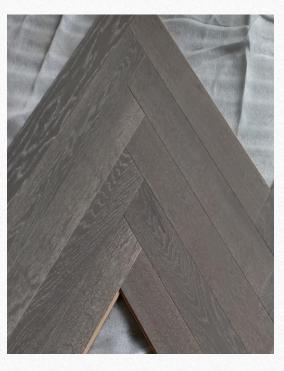

## WOOD WALK HERRINGBONE COLLECTION

Oak Natural

American Walnut

Burma Teak

Light Grey

#### 3) Light Grey – 600\*90\*14/3 mm Area Per box-11.623 Sqft

It's not just our options that we are known for.

There's one more thing: