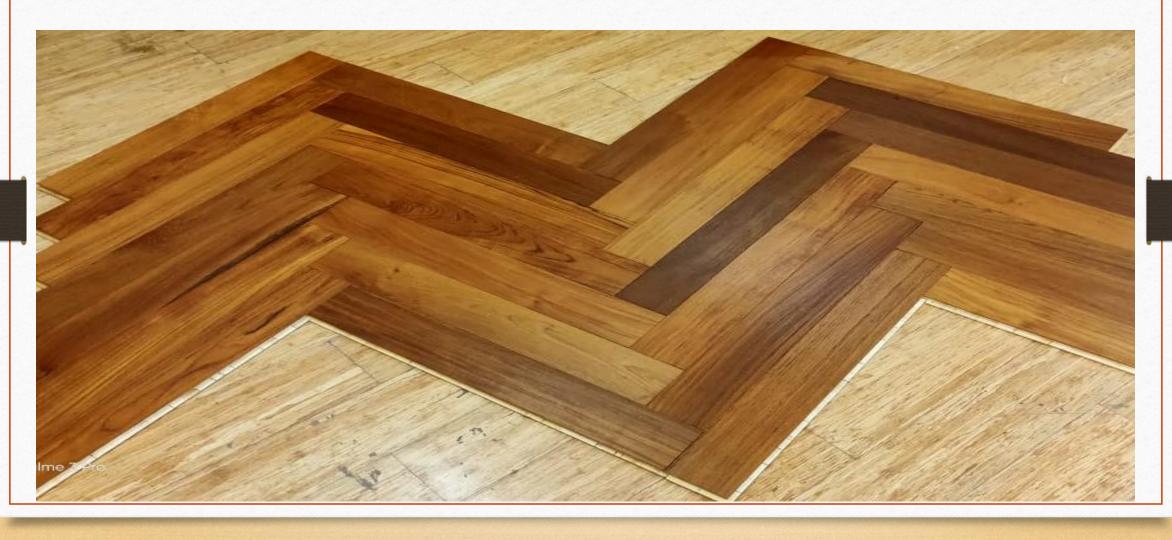

## WOOD WALK HERRINGBONE COLLECTION

Oak Natural

American Walnut

Burma Teak

Light Grey

#### 3) Burma Teak- 600\*90\*14/3 mm Area Per box-11.623 Sqft