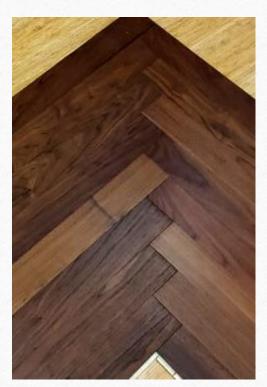

## WOOD WALK HERRINGBONE COLLECTION

Oak Natural

American Walnut

Burma Teak

Light Grey

#### 2)American Walnut -

- a) 490\*70\*14/3 mm. Area Per box-13.29 Sqft
- b) 600\*90\*14/3 mm, Area Per box-11.623 Sqft