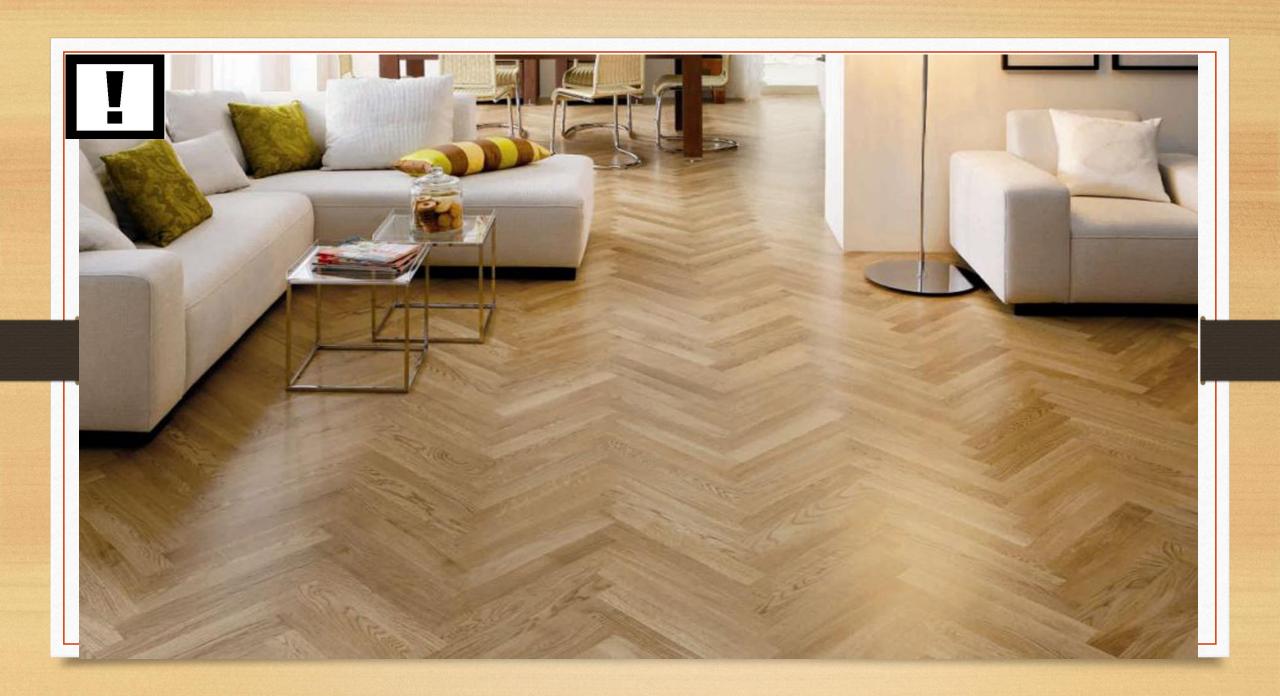

## WOOD WALK HERRINGBONE COLLECTION

Oak Natural

American Walnut

Burma Teak

Light Grey