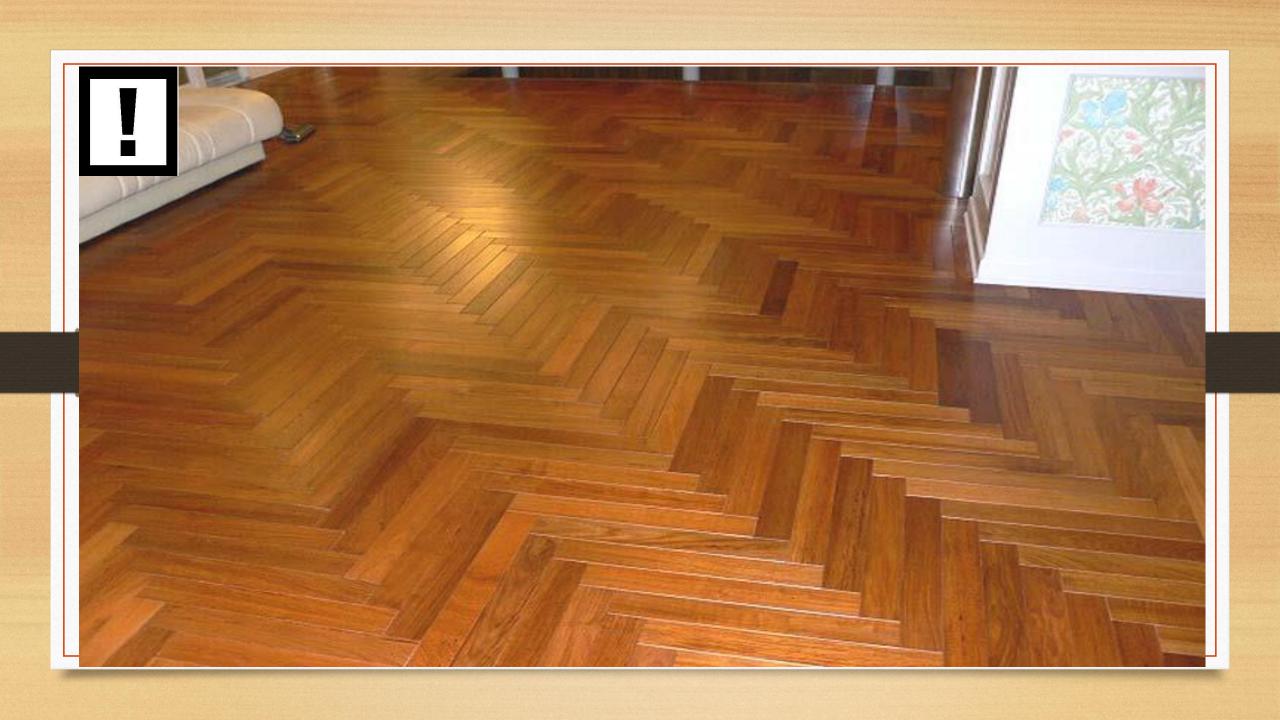

## WOOD WALK HERRINGBONE COLLECTION

Oak Natural

American Walnut

Burma Teak

Light Grey

#### 3) Burma Teak- 600\*90\*14/3 mm Area Per box-11.623 Sqft