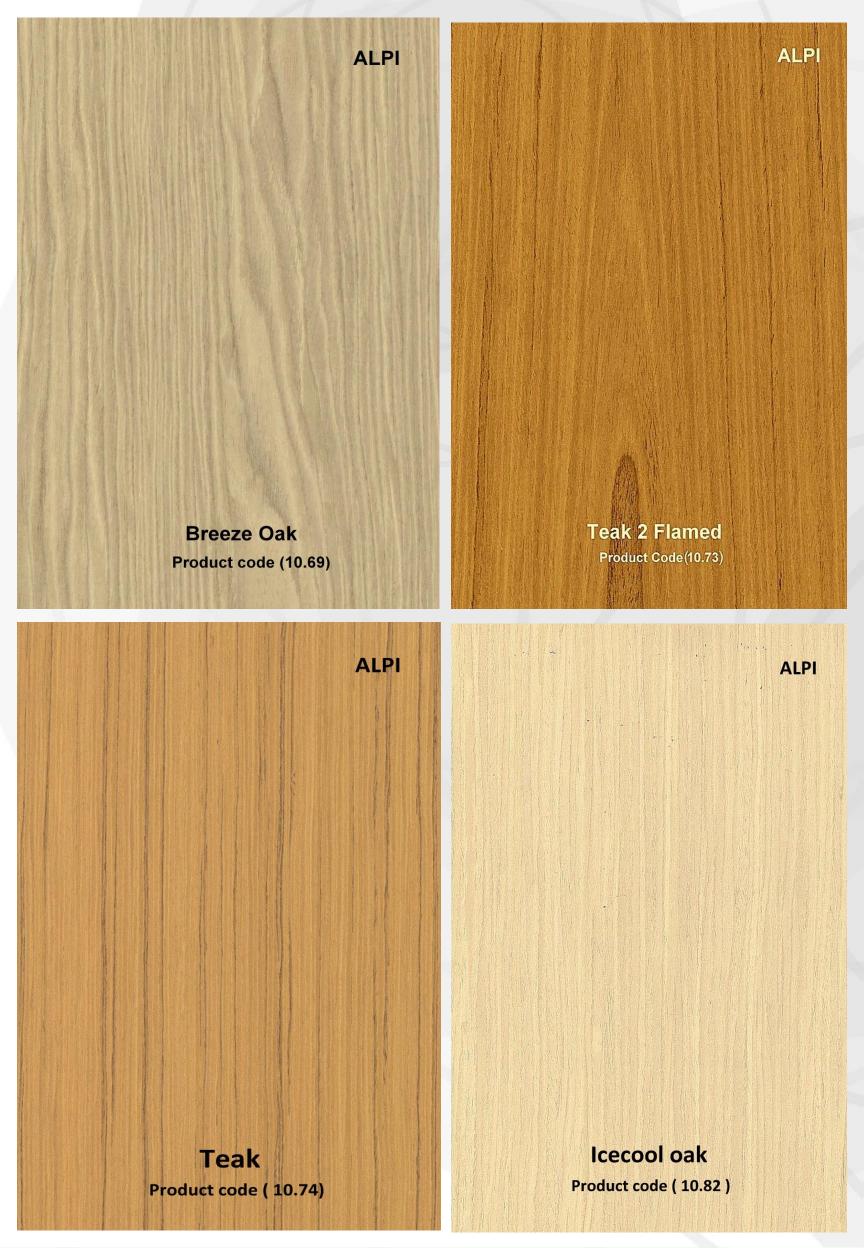

#### Balanced Oak Product code (10.63)

ALPI

Smoky Grey Oak Product code ( 10.65 )

#### **Decape Oak**

Product Code (10.64)

ALPI

Balanced Grey Oak

Product code (10.66)



#### Sand Oak Product code- (10.83 )

ALPI

Smoked Oak Product Code (10.85 )

ALPI

**Straight Oak** 

Product code (10.86)

Natural Oak Product code ( 10.87 )



Product Code (10.96)

Platinum Oak Product code (11.02)



### Light Grey Oak

Product code (11.06)

#### Sand Erable Product code ( 11.07)



#### Dark Grey Lati Product code (11.11)

Light Grey Lati Product code (11.12)

ALPI

Living Rock - GR013 Product code (13.09)

## Day & Night Twill

a and the second

Product code (14.01)

Bullan and

Bullen and the

and and and

unturn un

unitroun un

In Contraction

annu -

ANG INGIN

AL DE MARTIN

UN PROPERTY

and the parties

dittelli



Product code (14.04)

Product code ( 11.08 )



#### Striped Sand Product code ( 18.02 )

Product code (18.06 )

**Striped Sand** 

ALPI

Tarsie 1