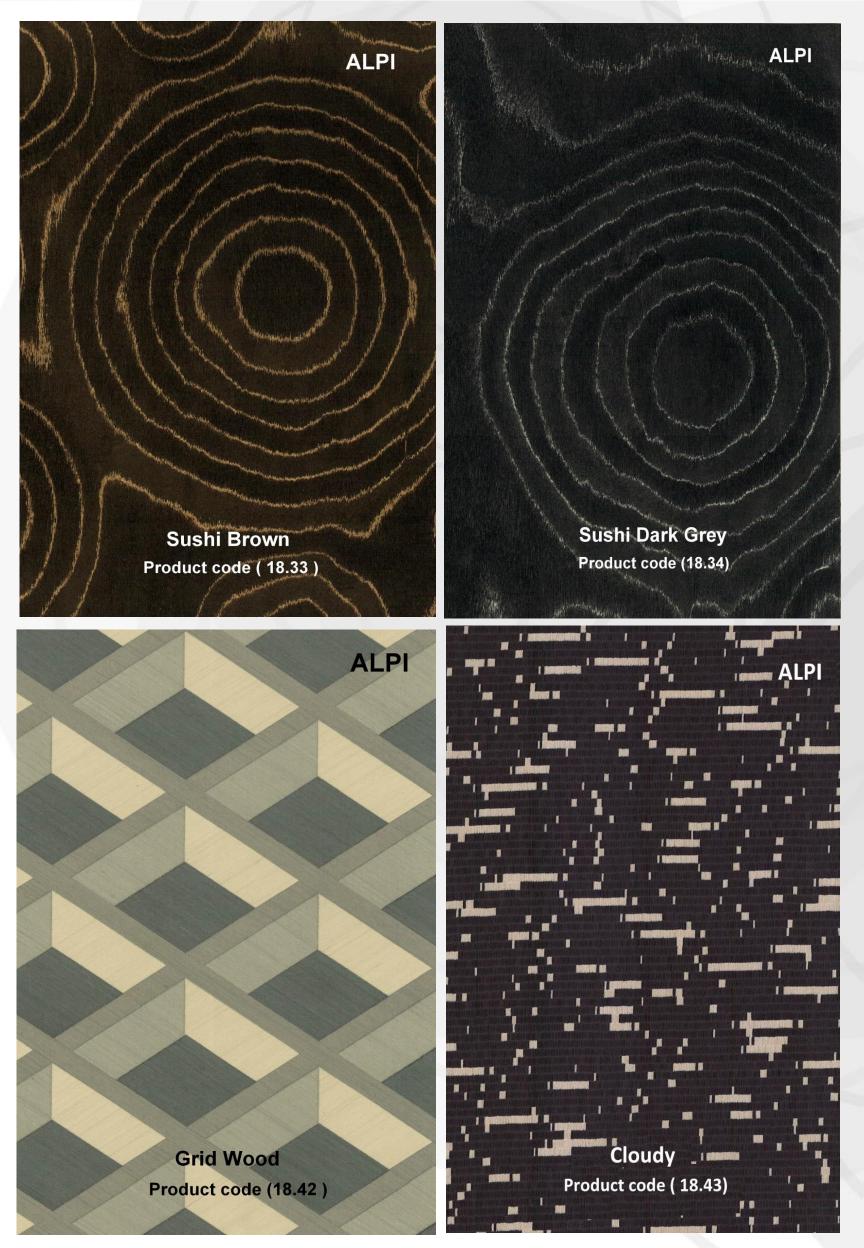

#### Striped Sand Product code ( 18.02 )

Product code (18.06 )

**Striped Sand** 

ALPI

Tarsie 1 Grey Product code (18.18 ) Tarsie 1 Sand Product code (18.17)

Flamed Grey Product code ( 18.52 ) ALPI

ALPI

Sottsass Orange Product code (18.70)