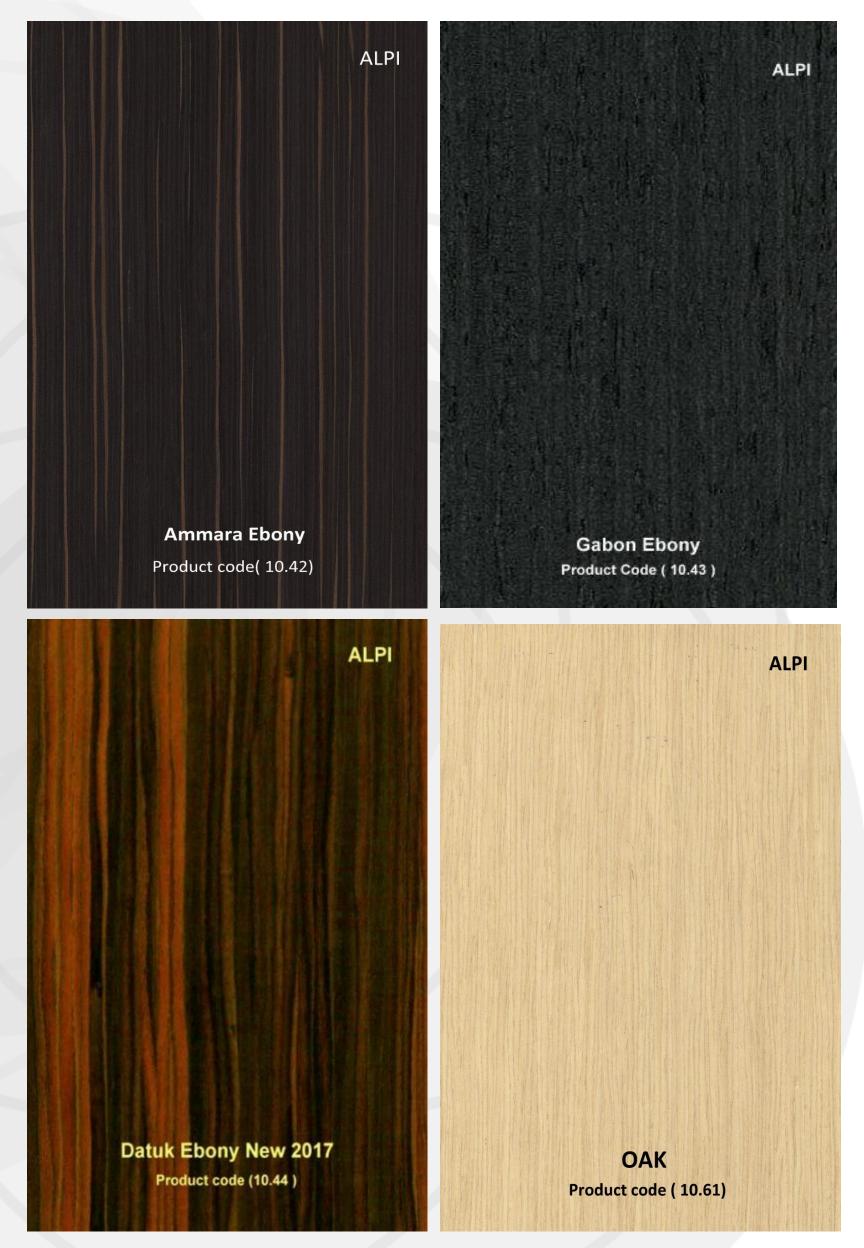

#### Balanced Oak Product code (10.63)

ALPI

Smoky Grey Oak Product code ( 10.65 )

#### **Decape Oak**

Product Code (10.64)

ALPI

Balanced Grey Oak

Product code (10.66)



#### Sand Oak Product code- (10.83 )

ALPI

Smoked Oak Product Code (10.85 )

ALPI

**Straight Oak** 

Product code (10.86)

Natural Oak Product code ( 10.87 )



Product Code (10.96)

Platinum Oak Product code (11.02)



### Light Grey Oak

Product code (11.06)

#### Sand Erable Product code ( 11.07)



#### Dark Grey Lati Product code (11.11)

Light Grey Lati Product code (11.12)

ALPI

Living Rock - GR013 Product code (13.09)

## Day & Night Twill

a and the second

Product code (14.01)

Bullan and

Bullen and the

and and and

unturn un

unitroun un

In Contraction

annu -

ANG INGIN

AL DE MARTIN

UN PROPER