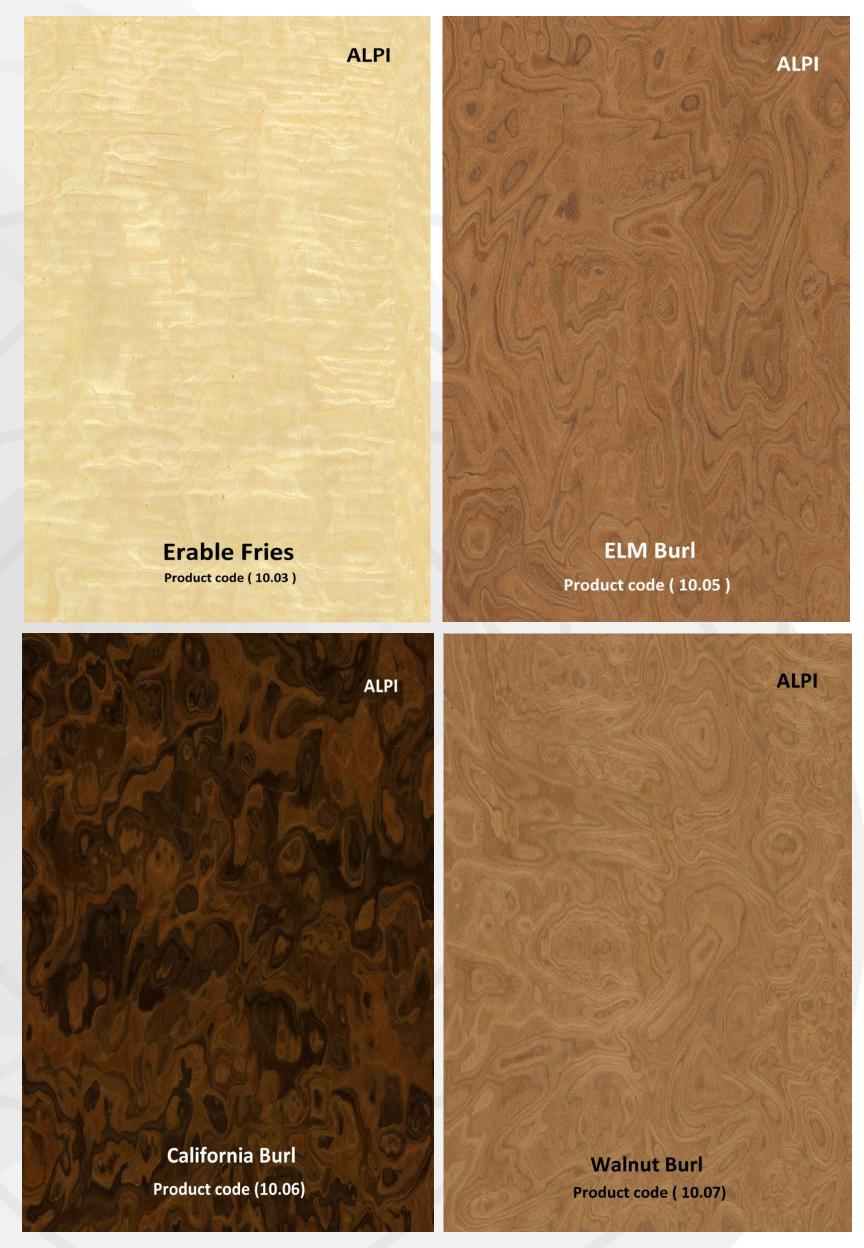

#### Balanced Oak Product code (10.63)

ALPI

Smoky Grey Oak Product code ( 10.65 )

#### **Decape Oak**

Product Code (10.64)

ALPI

Balanced Grey Oak

Product code (10.66)



#### Sand Oak Product code- (10.83 )

ALPI

Smoked Oak Product Code (10.85 )

ALPI

**Straight Oak** 

Product code (10.86)

Natural Oak Product code ( 10.87 )



Product Code (10.96)

Platinum Oak Product code (11.02)



### Light Grey Oak

Product code (11.06)

#### Sand Erable Product code ( 11.07)



#### Dark Grey Lati Product code (11.11)

Light Grey Lati Product code (11.12)

ALPI

Living Rock - GR013 Product code (13.09)

## Day & Night Twill

a and the second

Product code (14.01)

Bullan and

Bullen and the

and and and

unturn un

unitroun un

In Contraction

annu -

ANG INGIN

AL DE MARTIN

U