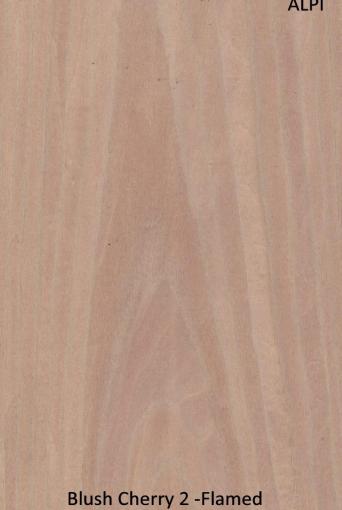

Honey Cherry 2 Flamed Product code (18.88)

COLOUR BLOCK TARSIE CHEVRON NO - 3 (BESPOKE) COLOUR BLOCK TARSIE CHEVRON NO - 4 ( BESPOKE ) COLOUR BLOCK TARSIE CHEVRON NO -( BESPOKE )

ALPI

ALPI

COLOUR BLOCK TRASIE CHEVRON NO - 6 ( BESPOKE )