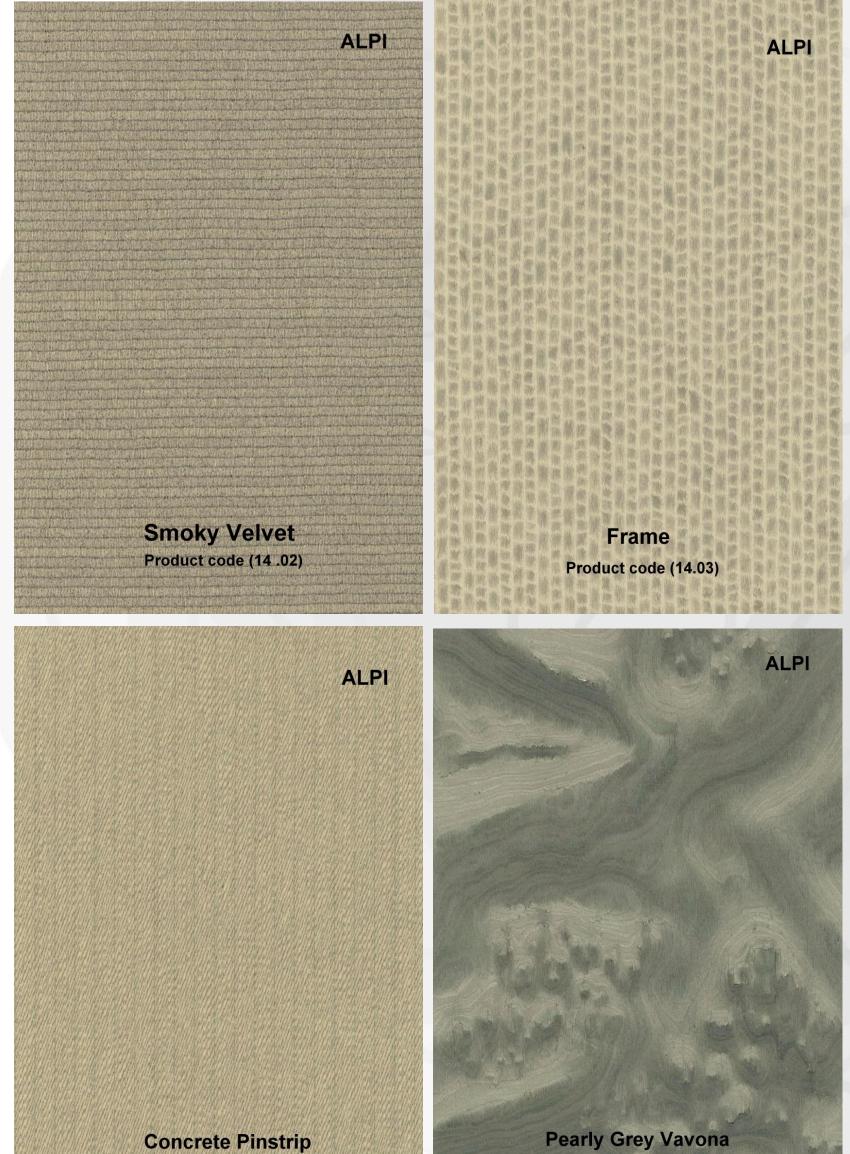

## Day & Night Twill

a and the second

Product code (14.01)

Bullan and

Bullen and the

and and and

unturn un

unitroun un